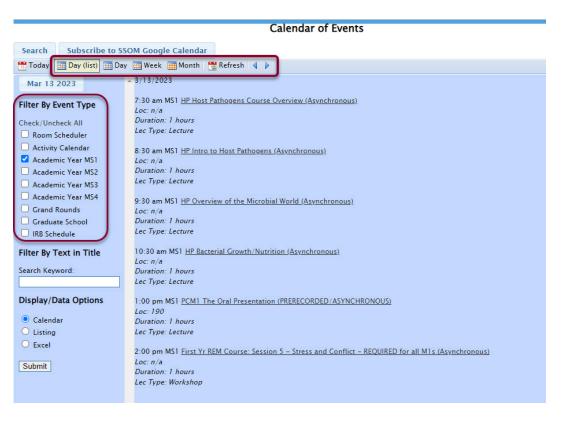

#### Calendar

Select the Calendar link next to one of the years (First Year, Second Year, etc.) to see a calendar view of all activities scheduled for that class year. Click the Calendar link to the right of individual courses to see the calendar view for just that course.

Use the Day, Week, Month and Month (list) options to change the calendar display.

Use the Filter By Event Type section to change the type of events displayed on the calendar.

## Subscribe to SSOM Google Calendar

Select the Subscribe to SSOM Google Calendar button above the list of events. This will provide a list of all current courses. Copy the link for each course and paste it into your personal Google calendar to download course sessions into your calendar. Session materials will also be available from your calendar once you have added the course link(s).

Subscribe to SSOM Google Calendar