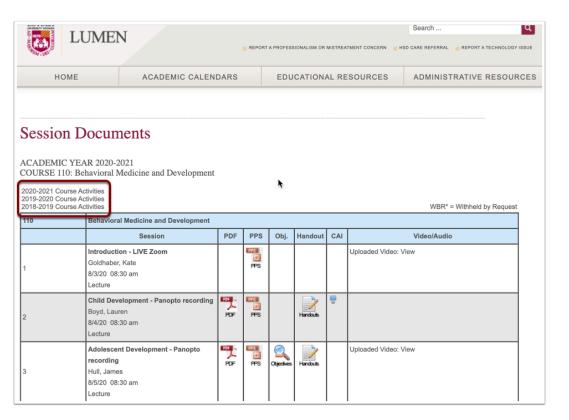

### **Course Activities**

Select Course Activities to the right of any course name to see a list of lectures and small group sessions for the course and access the associated materials: PDF, PPS, Obj, Handout, CAI, and Video/Audio fields. When you are on campus, non-video files will open without a login. When you are off campus, a login is required to access files. Lecture videos recorded on campus will always require your LUC credentials.

Use the links above the list of sessions to access materials from previous academic years.