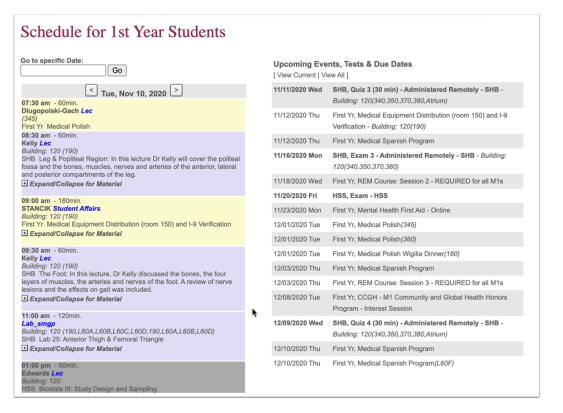

#### **Today's Schedule**

When you click on Today's Schedule next to a year on the LUMEN homepage, you will see an overview of all activities for that academic level for the day as well as upcoming events. Click the Expand/Collapse for Material link to access materials for course sessions.