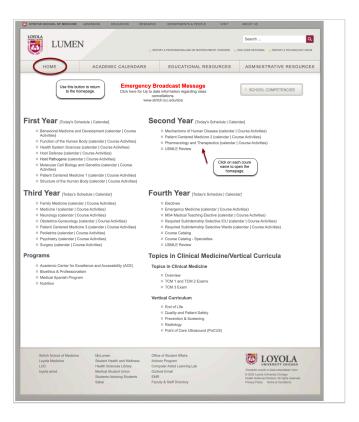

# **LUMEN Homepage**

LUMEN is the main content delivery site for SSOM courses and clerkships. The site is organized by year, with courses/clerkship homepages listed below the appropriate year.

## **Navigation**

Use the links in the footer of the LUMEN homepage to navigate to other frequently used sites.